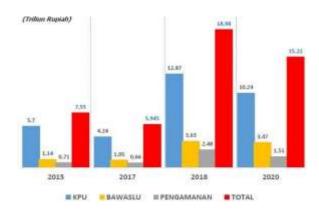

Figure 2: Overview of budget realisation in previous elections

Source: Ministry of Home Affairs of the Republic of Indonesia Year 2024.

- > 2015 in 269 regions, amounting to Rp. 7.55 T
- $\geq$  2017 in 101 regions, which amounted to Rp. 5.94 T.
- > 2018 in 171 regions, amounting to Rp. 18.98 T.
- > 2020 in 270 regions amounting to Rp.15.22 T (including PSU and PSSU)

The total number of local governments holding simultaneous regional elections at the provincial and district/city levels from 2015 to 2020 is 811 local governments. Meanwhile, the security budget costs Rp. 5.36 T.