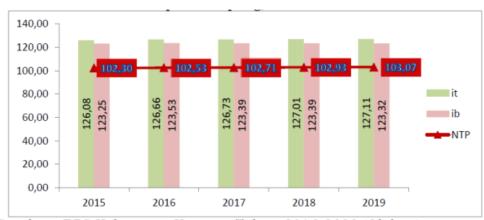

#### **Gross Regional Domestic Product (GRDP)**

Added value from the economic activities of Kupang Regency has increased, with increasing rates varying from year to year. In 2019, the estimated value of ADHB GRDP reached 7.71 trillion rupiahs, while in 2015 it was worth 5.46 trillion rupiahs or has grown 41.03% with an average growth rate during the 2015-2019 period of 8.21%. Real GRDP (ADKH) is estimated to be worth IDR 4.83 trillion in 2019, an increase of 21.74% from 2015. The average growth during the 2015-2019 period was 4.35% and tends to be more stable than ADHB GRDP growth. Price changes at the producer level which is illustrated by changes in the implicit index in general in the direction of Nominal GRDP growth. This illustrates that there is a quite significant price effect in the formation of GRDP SDHB values. The description of ADHB GRDP and ADHK GRDP of Kupang Regency for the 2015-2019 period is clearly illustrated in the following table.