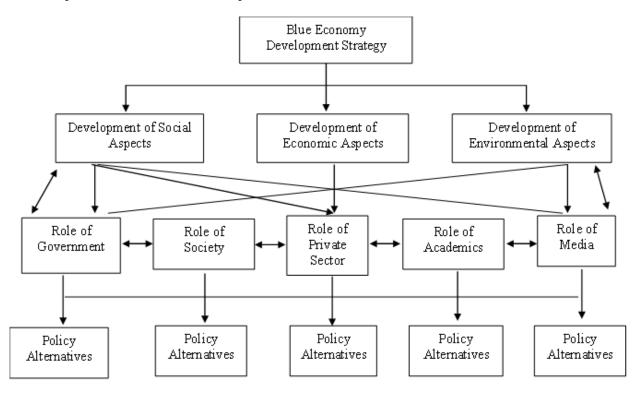

#### 1. Decomposition of Problems (Decomposition of Problems into Hierarchical Structures)

Figure 1 Development hierarchical structureBlue Economy with the Pentahelix Approach

Source: Data Processed by Researchers