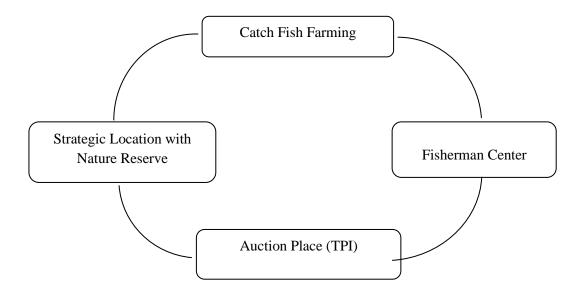

The concept of developing a blue economy is an interesting phenomenon for regions that have natural resources, especially in the field of fisheries. Determination of areas that remain sustainable is also the main point in improving the regional economy area development document blue economy is urgently needed to become a reference in the economic, social and environmental development framework. Kupang Regency with an area of sea waters of approximately 3,278.25 km2 with a coastline length of approximately 442.52 km, as well as an aquaculture area with an area of  $\pm$  1,714.20 Ha which can be developed for inland fisheries, until now it is still in the marine and fisheries sector. successfully processed into a regional leading sector, (RPJMD, 2019). The realization of the new blue economy concept was proclaimed through the RTRW by making several areas marine conservation areas. The Kupang Regency Government has planned a spatial layout pattern until 2032. Planning also involves expanding the conservation area. Aquaculture Area ± 1,714.20 Ha Districts of Central Kupang, Taebenu, Takari, East Kupang, Amabi Oefeto, East Amabi Oefeto, Sulamu, South Semau, East Amarasi, South Amarasi and all Amfoang mainland districts Fish Processing Areas. Fish landing base area (PPI) in Semau District: b. Fish landing base area (PPI) in West Kupang District: c. Fish landing base area (PPI) in Sulamu District; and D.spatial plan for fish landing bases (PPI) in East Amfoang and East Amarasi Districts, Sulamu District is included as a Regency Strategic Area, namely a strategic area of economic function and environmental carrying capacity function. With this function, Sulamu has also been designated as a Special Economic Zone (SEZ) and a Minapolitan area. Likewise with the distribution of the potential that is owned in the region, Sulamu has also been designated as a Kupang Bay Water Tourism Park. The strategy for increasing the fisheries sector is considered relatively appropriate to increase competitiveness through a cluster approach (Daryanto, 2010). The cluster strategy offers more effective and comprehensive economic development efforts. This effort was made to increase efficiency and effectiveness by reducing the cost component from upstream to downstream in the production of a commodity, so that the Sulamu region is formed as a rural area as a regional economic center unit and is able to provide a multiplier effect for the surrounding areas.